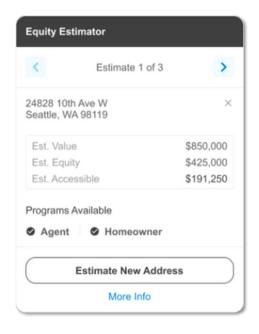

## Your Seller's Equity at a Glance

Get insight into a seller's available home equity with our Equity Estimator tool.

Use this tool for prospecting or to offer solutions at your next listing presentation.

## How does the Equity Estimator work?

- 1 Look up any address
- Our algorithms get to work and give you 3 numbers to consider:
  - → Estimated Home Value
  - **→** Estimated Home Equity
  - → Estimated Accessible Funds

Equity Estimator provides potential home equity available to support borrowing, and is based on public record information. Loans are provided by third-party lenders. Neither Houseamp Inc nor any real estate agent is authorized to negotiate or offer loan terms, or to make any representation on behalf of lenders participating in the Houseamp platform.