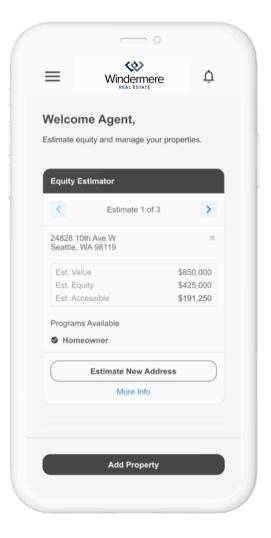

## How does the Equity Estimator work?

- 1 Look up any address
- Our algorithms get to work and give you3 numbers to consider:
  - → Estimated Home Value
  - → Estimated Home Equity
  - → Estimated Accessible Funds

Equity Estimator provides potential home equity available to support borrowing, and is based on public record information. Loans are provided by third-party lenders. Neither Houseamp Inc nor any real estate agent is authorized to negotiate or offer loan terms, or to make any representation on behalf of lenders participating in the Houseamp platform.