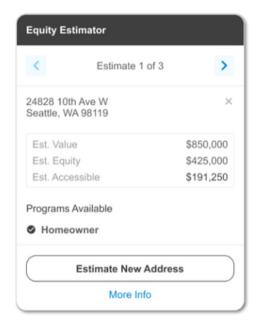

## How does the Equity Estimator work?

- 1 Look up any address
- Our algorithms get to work and give you3 numbers to consider:
  - → Estimated Home Value
  - → Estimated Home Equity
  - → Estimated Accessible Funds

Equity Estimator provides potential home equity available to support borrowing, and is based on public record information. Loans are provided by third-party lenders. Neither Houseamp Inc nor any real estate agent is authorized to negotiate or offer loan terms, or to make any representation on behalf of lenders participating in the Houseamp platform.